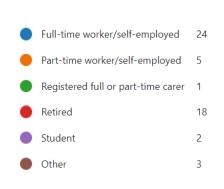

## **Appendix D**

## **Results of the Questionnaire to Councillors**

NB. The Corporate Leadership Team did not consider it appropriate to form a view on the matter and so its collective response was that it had no preference on meeting start times.

## Q. 1. What best describes your employment status?





## Q. 2 How long does it take you to travel (one-way) to full council meetings at the Corby Cube?





Q. 3 Do you consider yourself to be disabled (and/or require reasonable adjustments in attending council meetings)?





Q.4 What is your preferred ordinary full Council meeting start time? (NB. Members were able to choose more than one option where they had a range of preferences)