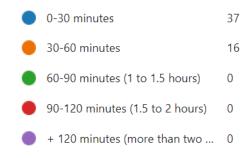

## Q. 2 How long does it take you to travel (one-way) to full council meetings at the Corby Cube?

Q. 3 Do you consider yourself to be disabled (and/or require reasonable adjustments in attending council meetings)?