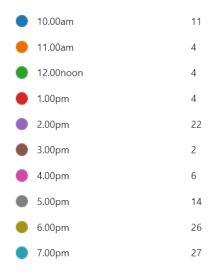

Q.4 What is your preferred ordinary full Council meeting start time? (NB. Members were able to choose more than one option where they had a range of preferences)